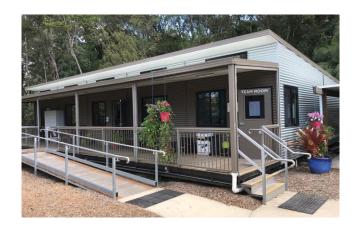

#### ILIM COLLEGE

Custom designed solution providing a large covered area between the classrooms.

Location: Dallas, VIC Size of Project: 490m<sup>2</sup> Completion Time: 9 working

days on-site