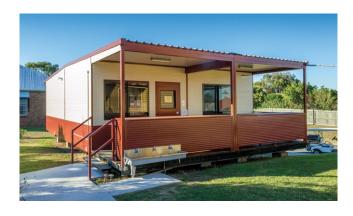

# ST FRANCIS OF ASSISI REGIONAL CATHOLIC PRIMARY SCHOOL

Location: Sydney, NSW Size of Project: 489.6m<sup>2</sup> Completion Time: 76 days Installation Time: 14 days