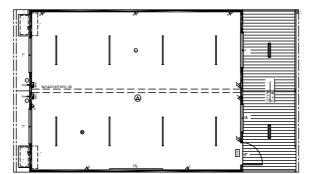

#### STANDARD CLASSROOM 12M X 6.8M

### **KEY FEATURES**

- Split system reverse cycle air conditioning
- Carpet, carpet tiles, or commercial vinyl flooring
- Pinboards / whiteboards
- Safety glass
- Fire extinguishers and smoke detectors
- Energy efficient
- Balustrading