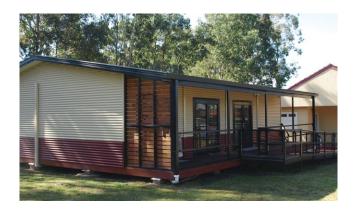

#### STANDARD CLASSROOM 12M X 6.8M

### **KEY FEATURES**

- Split system reverse cycle air conditioning
- Carpet, carpet tiles, or commercial vinyl flooring
- Pinboards / whiteboards
- Safety glass
- Fire extinguishers and smoke detectors
- Energy efficient
- Balustrading