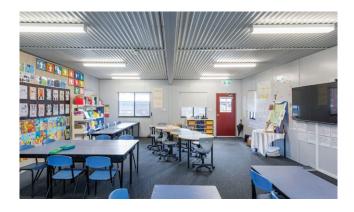

#### STANDARD CLASSROOM 12M X 6.8M

### **KEY FEATURES**

- Split system reverse cycle air conditioning
- Carpet, carpet tiles, or commercial vinyl flooring
- Pinboards / whiteboards
- Safety glass
- Fire extinguishers and smoke detectors
- Energy efficient
- Balustrading