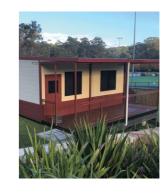

s
- · Daycare and early learning facilities
- Kindergartens

#### STANDARD CLASSROOM 12M X 6.8M



### **KEY FEATURES**

- Split system reverse cycle air conditioning
- Carpet, carpet tiles, or commercial vinyl flooring
- Pinboards / whiteboards
- Safety glass
- Fire extinguishers and smoke detectors
- Energy efficient
- Balustrading

All modular units are Building Code of Australia (BCA) Compliant.

#### **OUR RECENT WORK**



# ST FRANCIS OF ASSISI REGIONAL CATHOLIC PRIMARY SCHOOL

Location: Sydney, NSW Size of Project: 489.6m<sup>2</sup> Completion Time: 76 days Installation Time: 14 days



#### ILIM COLLEGE

Custom designed solution providing a large covered area between the classrooms.

Location: Dallas, VIC Size of Project: 490m<sup>2</sup> Completion Time: 9 working

days on-site



#### CENTRAL COAST GRAMMAR SCHOOL

Full turnkey solution completed on-time during the Christmas holiday period. Location: Erina Heights, NSW

Size of Project: 942m<sup>2</sup>

Completion Time: 33 days

# **GET IN TOUCH**

Our team of locally-based professionals is here to help you find the most suitable, high-quality portable building for your needs.

For more information about Black Diamond Group and our modular education building solutions, give us a call or follow the directions of our QR Code.

www.blackdiamondgroup.com/au/

1300 234 123





SCAN ME