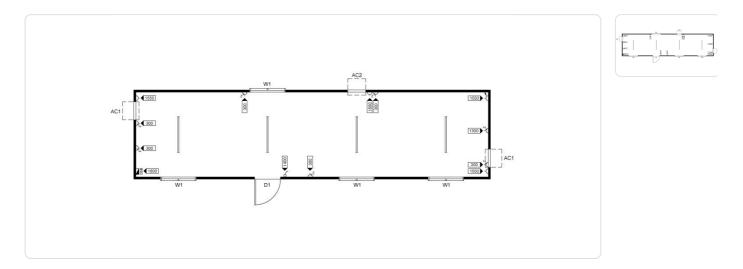

## 12M X 3M OFFICE

- 12m x 3m room, perfect a small team or a growing team
- Built with a durable steel frame, ensuring stability and longevity
- Furniture and appliances can be provided upon request for personalized comfort
- Features a switchboard and external connection point for seamless integration
- Internal powerpoints placed for easy access and usability
- Designed to be easily transportable
- Available for sale or hire, providing flexibility to suit different needs and preferences

## Specifications

| Square Meters           | 36                                                                                                 | Size                 | 12m x 3m                                     |
|-------------------------|----------------------------------------------------------------------------------------------------|----------------------|----------------------------------------------|
| Exterior Finish         | Colorbond 'Panelrib' Profile<br>Horizontal Wall Cladding                                           | Roofing<br>Material  | Colorbond 'Trimdek' Profile<br>Roof Sheeting |
| Interior Wall<br>Finish | Pre-finished Plywood Internal<br>Wall Lining, PVC Joiners,<br>Skirting, Cornice & Corner<br>Moulds | Flooring<br>Material | Commercial Vinyl Floor<br>Covering           |
| Lighting                | LED Internal Light Fitting                                                                         |                      |                                              |