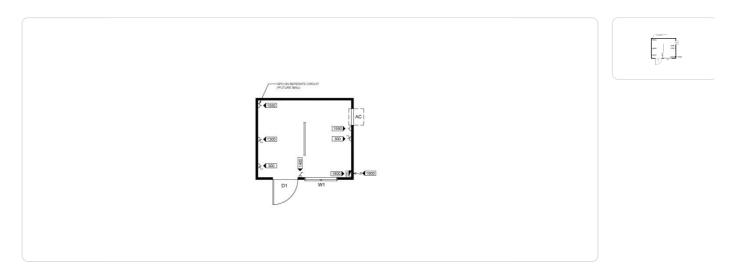

## 3.6M X 3M OFFICE

- 3.6m x 3m room, perfect for a personal workspace or a small team
- Built with a durable steel frame, ensuring stability and longevity
- Furniture and appliances can be provided upon request for personalized comfort
- Features a switchboard and external connection point for seamless integration
- Internal powerpoints placed for easy access and usability
- Designed to be easily transportable
- Available for sale or hire, providing flexibility to suit different needs and preferences

## Specifications

| Square Meters           | 10.8                                                                                               | Size                 | 3.6 m x 3 m                                  |
|-------------------------|----------------------------------------------------------------------------------------------------|----------------------|----------------------------------------------|
| Exterior Finish         | Colorbond 'Panelrib' Profile<br>Horizontal Wall Cladding                                           | Roofing<br>Material  | Colorbond 'Trimdek' Profile<br>Roof Sheeting |
| Interior Wall<br>Finish | Pre-finished Plywood Internal<br>Wall Lining, PVC Joiners,<br>Skirting, Cornice & Corner<br>Moulds | Flooring<br>Material | Commercial Vinyl Floor<br>Covering           |
| Lighting                | LED Internal Light Fitting                                                                         | Office (qty)         | 1                                            |