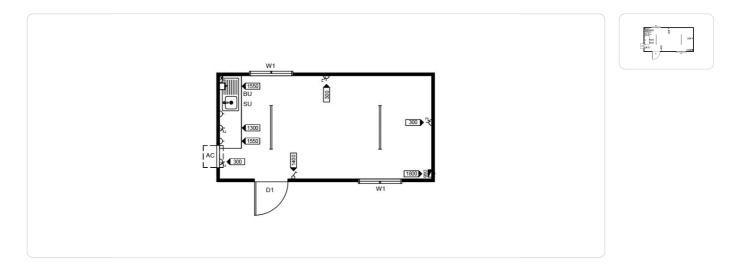

## **6M X 3M LUNCHROOM**

- 6m x 3m Room, perfect for a larger team
- Built with a durable steel frame, ensuring stability and longevity
- Features a switchboard and external connection point for seamless integration
- Internal powerpoints placed for easy access and usability
- Designed to be easily transportable due to its approximate weight
- Available for sale or hire, providing flexibility to suit different needs and preferences

## Specifications

| Square Meters        | 18                                                                                              | Size              | 6m x 3m                                      |
|----------------------|-------------------------------------------------------------------------------------------------|-------------------|----------------------------------------------|
| Exterior Finish      | Colorbond 'Panelrib' Profile<br>Horizontal Wall Cladding                                        | Roofing Material  | Colorbond 'Trimdek' Profile Roof<br>Sheeting |
| Interior Wall Finish | Pre-finished Plywood Internal Wall<br>Lining, PVC Joiners, Skirting, Cornice<br>& Corner Moulds | Flooring Material | Commercial Vinyl Floor Covering              |
| Lighting             | LED Internal Light Fitting                                                                      |                   |                                              |