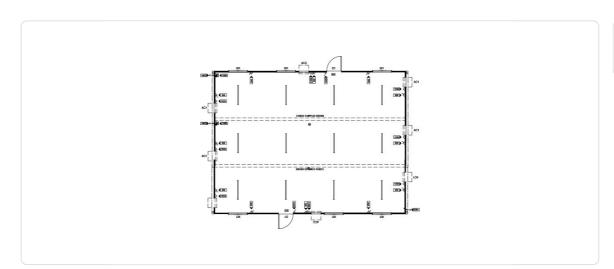

## 12M X 9M MULTI-UNIT OFFICE

- 12m x 9m room, perfect for a larger team
- Built with a durable steel frame, ensuring stability and longevity
- Features a switchboard and external connection point for seamless integration
- Internal powerpoints placed for easy access and usability
- Designed to be easily transportable
- Available for sale or hire, providing flexibility to suit different needs and applications

## **Specifications**

| Square Meters        | 108                                                                                             | Size              | 12m x 9m                                     |
|----------------------|-------------------------------------------------------------------------------------------------|-------------------|----------------------------------------------|
| Exterior Finish      | Colorbond 'Panelrib' Profile<br>Horizontal Wall Cladding                                        | Roofing Material  | Colorbond 'Trimdek' Profile Roof<br>Sheeting |
| Interior Wall Finish | Pre-finished Plywood Internal Wall<br>Lining, PVC Joiners, Skirting, Cornice<br>& Corner Moulds | Flooring Material | Commercial Vinyl Floor Covering              |
| Lighting             | LED Internal Light Fitting                                                                      | <u> </u>          |                                              |