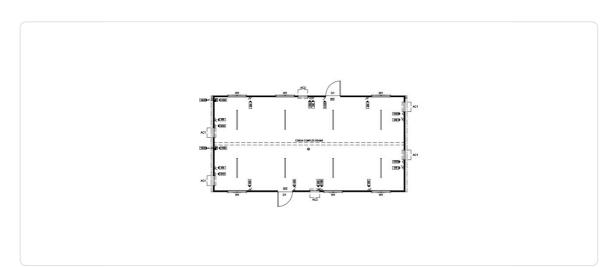

## 12M X 6M MULTI-UNIT OFFICE

- 12m x 6m Room, perfect for a larger team
- Built with a durable steel frame, ensuring stability and longevity
- Features a switchboard and external connection point for seamless integration
- Internal powerpoints placed for easy access and usability
- Designed to be easily transportable
- Available for sale or hire, providing flexibility to suit different needs and applications

## **Specifications**

| Square Meters        | 72                                                                                              | Size              | 12m x 6m                                     |
|----------------------|-------------------------------------------------------------------------------------------------|-------------------|----------------------------------------------|
| Exterior Finish      | Colorbond 'Panelrib' Profile<br>Horizontal Wall Cladding                                        | Roofing Material  | Colorbond 'Trimdek' Profile Roof<br>Sheeting |
| Interior Wall Finish | Pre-finished Plywood Internal Wall<br>Lining, PVC Joiners, Skirting, Cornice<br>& Corner Moulds | Flooring Material | Commercial Vinyl Floor Covering              |
| Lighting             | LED Internal Light Fitting                                                                      |                   |                                              |