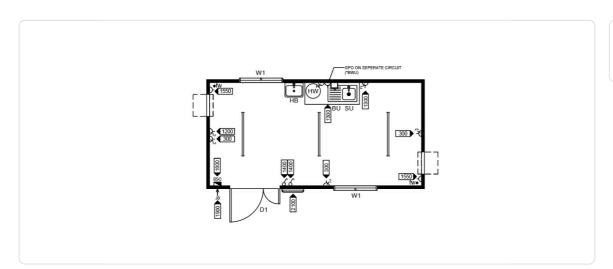

## FIRST AID ROOMS

- 2040x920/420mm external metal-clad doors with a lever handle entrance set, ensuring easy access for emergencies
- Equipped with a 50L hot water system installed under the bench, facilitating immediate access to hot water for medical purposes.
- A wall-mounted boiling water unit, ensuring instant availability of boiling water, vital for various medical procedures.
- Includes a dry floor waste system for maintaining cleanliness and sanitation within the unit
- Featuring a 1500mm laminated benchtop with a splashback, cupboards, and a single sink, providing a practical area for medical tasks and sterilization
- Available for sale or hire, offering flexibility to cater to different preferences and needs, whether for short-term use or permanent acquisition